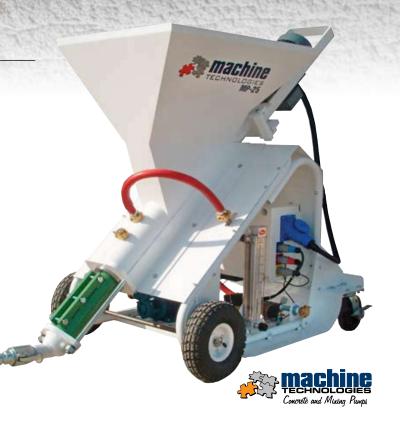

### **Machine Technologies MP-25**

Aramsco is now proud to offer the Machine Technologies MP-25 Concrete Mixing Pump. The MP-25 mixes, pumps, and sprays most pre-blended cement construction materials with a single easy-to-use machine.

Suited applications include:

- ► Self-leveling Underlayments and Toppings
- ► Concrete Repair Mortars
- ▶ Grouts
- ▶ Fireproofing

This machine is stocked in the U.S. and our service and support teams are available to help you get the most from it. With branches located nationwide, we can service your machine, or simply supply you with extra grout hose, with speed and accuracy.

#### Rentals include 132' of grout hose.

Additional hose (66') rents for \$30/day, \$90/week, \$270/month.

Main Pump Motor 5.5KW (7.5 HP)

Water Pump .45 HP

Pumping Output 200 bags (100 cu.ft./hr.)

Pumping Pressure 425 PSI
Pumping Distance 200' +
Pumping Height 60' +
Hopper Loading 42"
Hopper Capacity 5 cu.ft.
Weight 505 lbs.

Dimensions 60" L x 52" H x 32" W Power Requirements 220v, 30amp, 3 Phase

Performance is directly related to material consistency, hose diameter, and pumping distance.